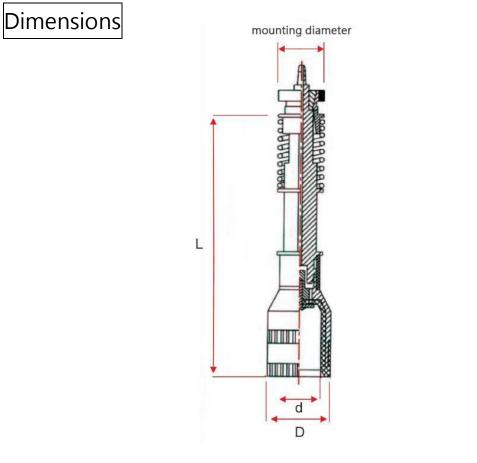

## AVBR Vacuum Airbag Bottle Grabber

| Model       | Lmm | D mm | d mm | mounting<br>diameter mm |
|-------------|-----|------|------|-------------------------|
| AVBR 37x185 | 185 | 55   | 37   | 30                      |
| AVBR 42x185 | 185 | 60   | 42   | 30                      |
| AVBR 37x250 | 250 | 55   | 37   | 30                      |
| AVBR 42x250 | 250 | 60   | 42   | 30                      |