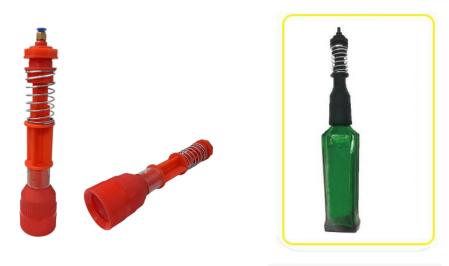

## **AVBR Vacuum Airbag Bottle Grabber**

Bottle Grasping Diagram

Features

Applicable to beer bottles/wine bottles/beverage bottles and cans/various types of glass bottles and jars/packaging machinery equipment/specialized machinery for beer and beverage equipment.