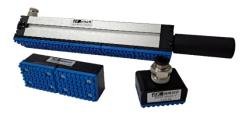

## **AVGP Rubber Grippers**

Built-in vacuum generator/check valve Suitable for PCB board suction Customizable according to size requirements

## Features

- Suitable for grasping workpieces with a porous structure and effective grasping in the presence of partial leakage.
- Made of aluminum oxide, modular and compact rubber suction cup.

| Order                                                                                                                                          | Code                                 |         |                                       |                               |                             |  |
|------------------------------------------------------------------------------------------------------------------------------------------------|--------------------------------------|---------|---------------------------------------|-------------------------------|-----------------------------|--|
| AVGP                                                                                                                                           | 30X126 -                             | V       | – C42 –                               | <b>F4</b> –                   | Α                           |  |
| 1                                                                                                                                              | 2                                    | 3       | 4                                     | 5                             | 5                           |  |
| ① Model                                                                                                                                        | odel ② Specifications and dimensions |         |                                       | <b>③Valve body technology</b> |                             |  |
| Length and width:<br>30X42mm<br>30X84mm<br>30(60)X126mm 30(60)X294mm<br>30(60)X168mm 30(60)X336mm<br>30(60)X210mm 30(60)X420mm<br>30(60)X252mm |                                      |         | Check                                 | valve                         |                             |  |
| ④ Suctio                                                                                                                                       | on hole type                         | (5) Sea | ling gasket type                      | ⑥ Vacuum                      | source type                 |  |
| C42 Suction cup module                                                                                                                         |                                      | 41      | uction cup:<br>mm<br>e a built-in vac |                               | A:Built-in vacuum generator |  |