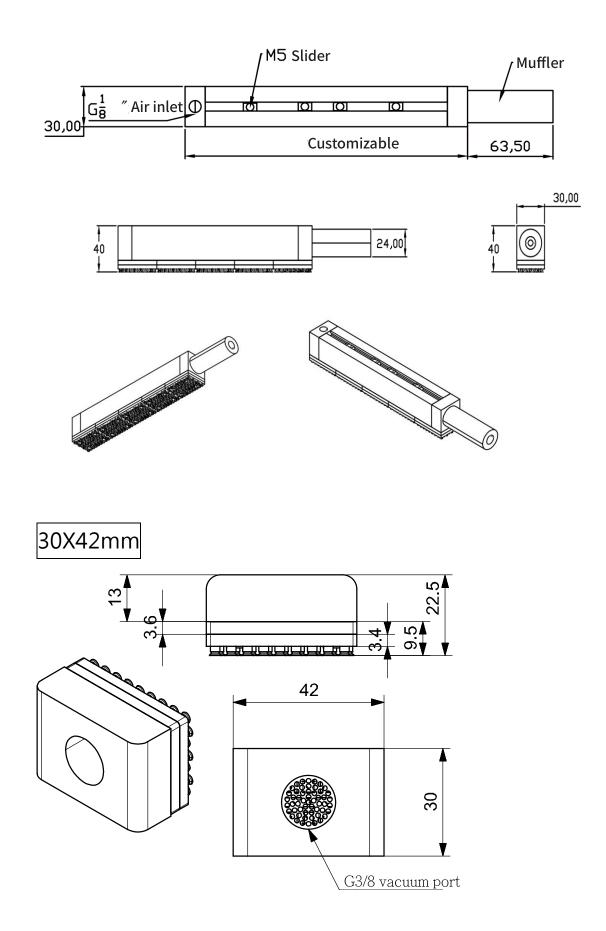

| Check                                 | valve                         |                             |  |
| ④ Suctio                                                                                                                                       | on hole type                         | (5) Sea | ling gasket type                      | ⑥ Vacuum                      | source type                 |  |
| C42 Suction cup module                                                                                                                         |                                      | 41      | uction cup:<br>mm<br>e a built-in vac |                               | A:Built-in vacuum generator |  |

※30x42 and 30x84 models do not have a built-in vacuum generator





## Dimensions