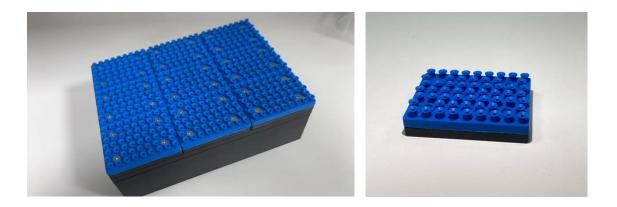

## **AVGP Rubber Grippers**

Built-in vacuum generator/check valve Suitable for PCB board suction Customizable according to size requirements

## Features

- Suitable for grasping workpieces with a porous structure and effective grasping in the presence of partial leakage.
- Made of aluminum oxide, modular and compact rubber suction cup.

| Order                                                                                                                                          | Code                                 |         |                                       |                               |                             |  |
|------------------------------------------------------------------------------------------------------------------------------------------------|--------------------------------------|---------|---------------------------------------|-------------------------------|-----------------------------|--|
| AVGP                                                                                                                                           | 30X126 -                             | V       | – C42 –                               | <b>F4</b> –                   | Α                           |  |
| 1                                                                                                                                              | 2                                    | 3       | 4                                     | 5                             | 5                           |  |
| ① Model                                                                                                                                        | odel ② Specifications and dimensions |         |                                       | <b>③Valve body technology</b> |                             |  |
| Length and width:<br>30X42mm<br>30X84mm<br>30(60)X126mm 30(60)X294mm<br>30(60)X168mm 30(60)X336mm<br>30(60)X210mm 30(60)X420mm<br>30(60)X252mm |                                      |         | Check                                 | valve                         |                             |  |
| ④ Suctio                                                                                                                                       | on hole type                         | (5) Sea | ling gasket type                      | ⑥ Vacuum                      | source type                 |  |
| C42 Suction cup module                                                                                                                         |                                      | 41      | uction cup:<br>mm<br>e a built-in vac |                               | A:Built-in vacuum generator |  |