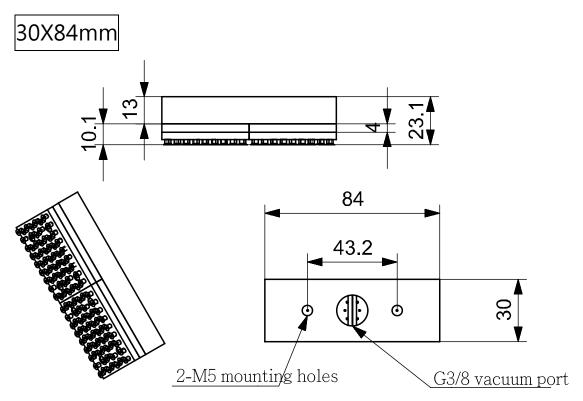

| Check                                 | valve                         |                             |  |
| ④ Suctio                                                                                                                                       | on hole type                         | (5) Sea | ling gasket type                      | ⑥ Vacuum                      | source type                 |  |
| C42 Suction cup module                                                                                                                         |                                      | 41      | uction cup:<br>mm<br>e a built-in vac |                               | A:Built-in vacuum generator |  |

※30x42 and 30x84 models do not have a built-in vacuum generator





## Dimensions