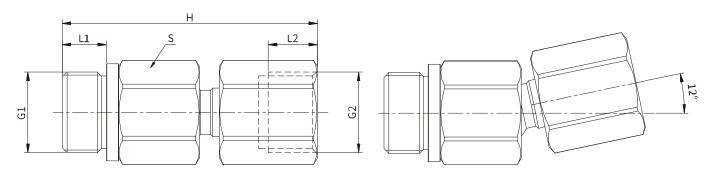

# 規格尺寸

| Model    | Н    | L1 | L2  | S  | G1       | G2   | Maximum Single-Sid<br>Turning Angle |
|----------|------|----|-----|----|----------|------|-------------------------------------|
| KJB-M10M | 34.5 | 6  | 8   | 12 | M10×1.25 | G1/8 | 12°                                 |
| KJB-G1M  | 34.5 | 6  | 8   | 12 | G1/8     | G1/8 | 12°                                 |
| KJB-G2M  | 44.5 | 9  | 8.5 | 17 | G1/4     | G1/4 | 12°                                 |
| KJB-G3M  | 52   | 10 | 10  | 19 | G3/8     | G3/8 | 12°                                 |
| KJB-G4M  | 57   | 12 | 12  | 24 | G1/2     | G1/2 | 12°                                 |