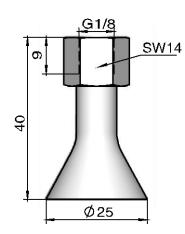

|
|------------------|----------------------|--------------------------------|--------------------------------------------------------------------------|
| MPG              | <b>25</b> -φ25mm     | PVC55 - 55° polyvinyl chloride | Null - Bare suction cup<br>G1/8-AG - G1/8 male thread                    |
|                  |                      |                                | G1/8-IG - G1/8 female thread  Note: AG = male thread; IG = female thread |

# Technical parameters

| Model  | Internal Volume | Suction Cup Diameter | Weight |
|--------|-----------------|----------------------|--------|
|        | cm <sup>3</sup> | mm                   | g      |
| MPG 25 | 2.3             | 25                   | 2.2    |

# design parameters

MPG 25□ G1/8-IG



#### MPG 25□ G1/8-AG