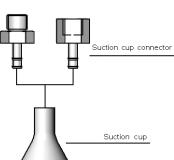

# Structure

- The suction cup has a very thin and soft taper sealing rim
- The integral plug-in connection and the G1/8 female thread or male thread enable very easy replacement of the suction cup