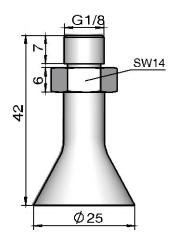

|
|------------------|----------------------|--------------------------------|--------------------------------------------------------------------------|
| MPG              | <b>25</b> -φ25mm     | PVC55 - 55° polyvinyl chloride | Null - Bare suction cup<br>G1/8-AG - G1/8 male thread                    |
|                  |                      |                                | G1/8-IG - G1/8 female thread  Note: AG = male thread; IG = female thread |

# Technical parameters

| Model  | Internal Volume | Suction Cup Diameter | Weight |
|--------|-----------------|----------------------|--------|
|        | cm <sup>3</sup> | mm                   | g      |
| MPG 25 | 2.3             | 25                   | 2.2    |

# design parameters

MPG 25□ G1/8-IG



#### MPG 25□ G1/8-AG