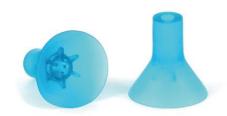

### Introduction

- Taper sealing rim
- Good sealing for spherical product gripping
- Food grade material

# Structure

- The suction cup has a very thin and soft taper sealing rim
- The integral plug-in connection and the G1/8 female thread or male thread enable very easy replacement of the suction cup