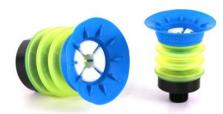

# Features

- A wide variety of lip edge types are available, making it easy to retrofit existing suction cups.
- Sturdy and stable multi-layer bellows are suitable for high-speed applications.
- Thin-walled lip edge design allows for quick adhesion with lower energy consumption and reduced air usage.
- Applications: Suitable for bag opening, handling complex soft bags, small bags, and overweight bags filled with liquid-like substances.