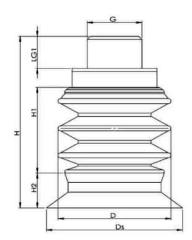

### **SBK48 S50 B3 - 18M**

(1)

2

3

**(4)** 

### 1 Model

#### ② Lip edge material

Suction cup types

4 Connector

SBK34:Ø34mm SBK41:Ø41mm SBK48:Ø48mm S50:Silicone rubber50°

B3:3-layer bellows tube

18M:G1/8"(SBK34, 41, 48) 38M:G3/8"(SBK41,48) M:External thread

| Model     | D  | DS | Н  | H1 | H2 | Lg1 | G     |
|-----------|----|----|----|----|----|-----|-------|
| SBK48-18M | 34 | 48 | 48 | 26 | 11 | 6   | G1/8" |
| SBK48-38M | 34 | 48 | 52 | 26 | 11 | 10  | G3/8" |
| SBK41-18M | 34 | 41 | 48 | 26 | 10 | 6   | G1/8" |
| SBK41-38M | 34 | 41 | 52 | 26 | 10 | 10  | G3/8" |
| SBK34-18M | 24 | 34 | 39 | 18 | 9  | 6   | G1/8" |